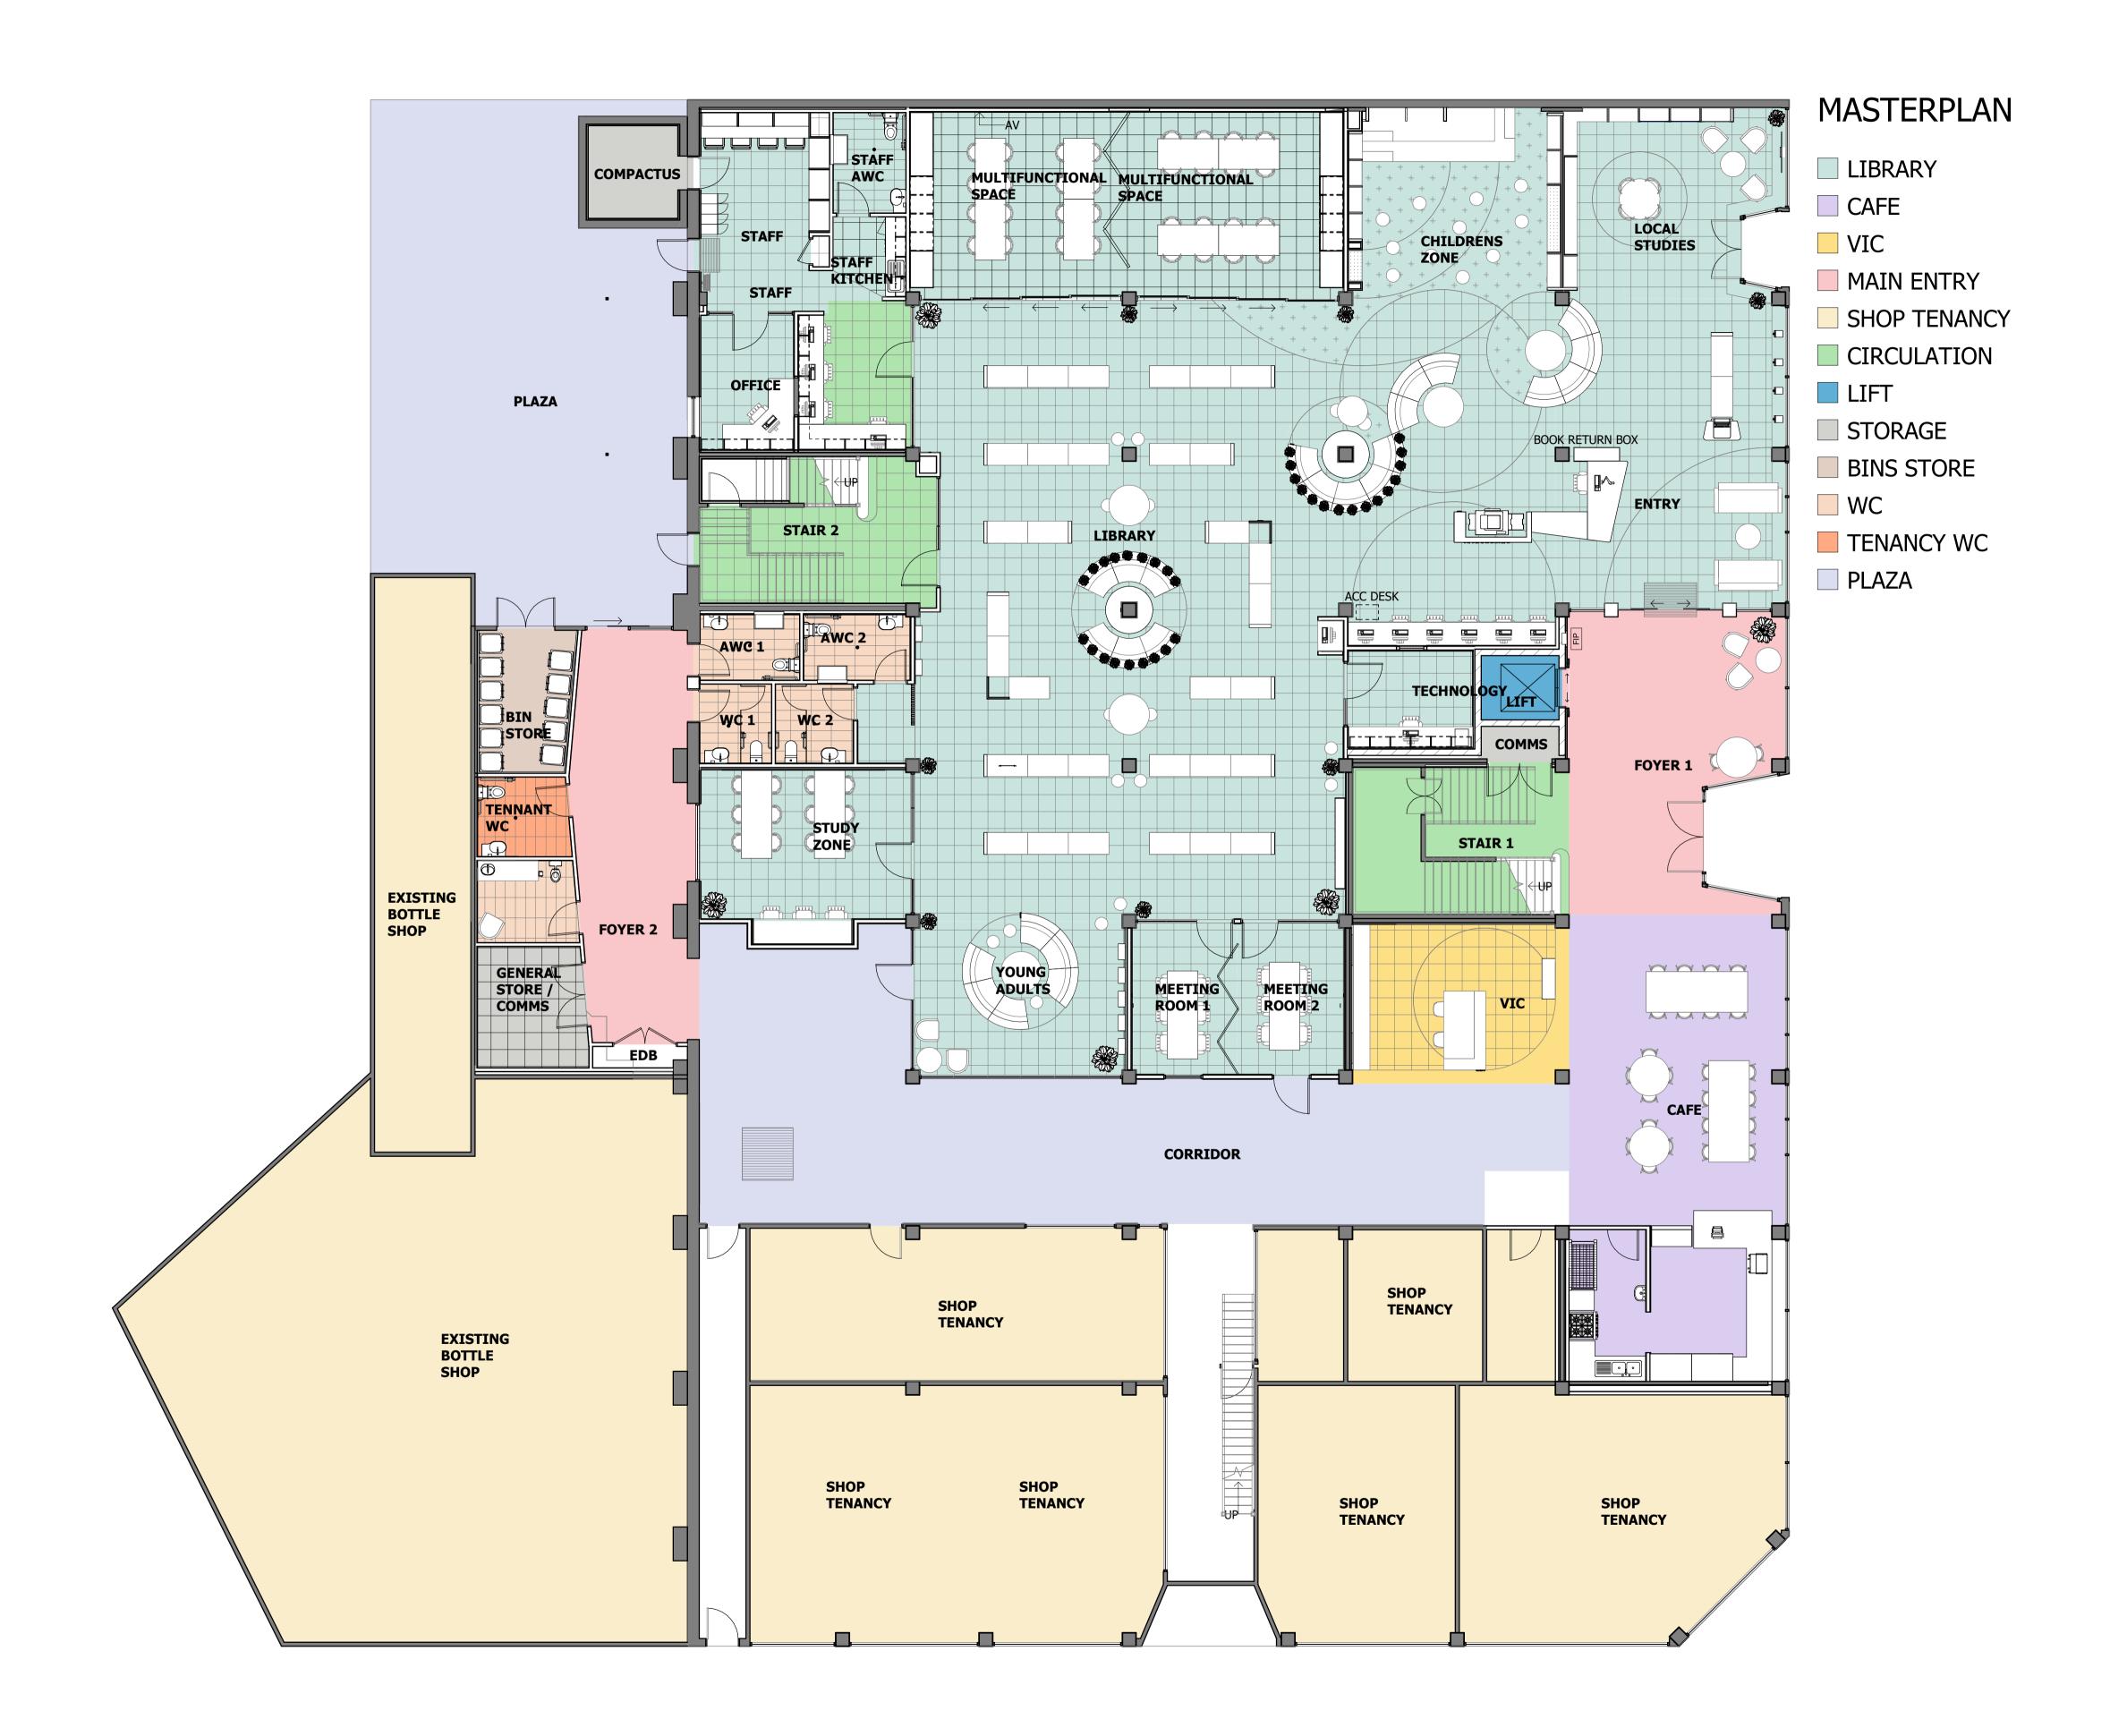

SCONE LIBRARY DEVELOPMENT

167 KELLY STREET, SCONE

Project Number

21-0135

DRAWING SESSION

MASTERPLAN -**GROUND FLOOR** SHEET NAME (LOCAL LANGUAGE)

Drawing Number

As indicated 1/03/2022 11:14:43 AM

A1100