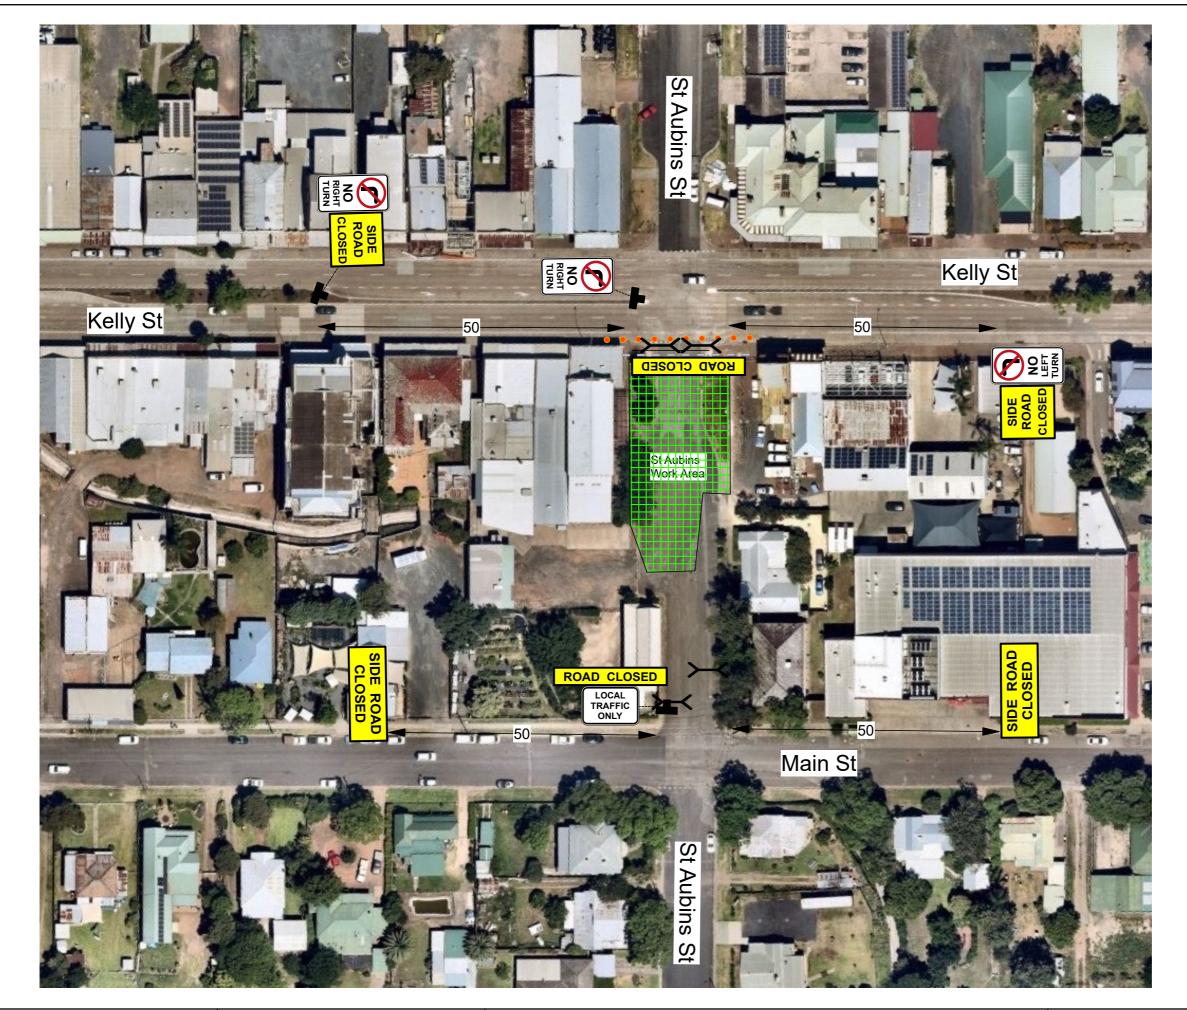

## NOTES:

- For site access, construction traffic movements and pedestrian management, Refer to Site VMP 1803-VMP-002
- 2. Design Speed (D) / Current Speed limit on Kelly St is 50km/hr
- 3. Long Term Works TCP
- 4. All traffic control diagrams to be read in conjunction with TCAWSS 2020 v.6
- 5. Signage to be placed on the side of the road adjacent to traffic flow. Signage shall be placed as designated by the TGS unless site conditions warrant alteration by authorised personnel.
- 6. No changes required to existing line marking scheme under this TGS.

Project: Scone CBD Revitalisation

Job # 1803

St Aubins Park Road Closure 1803-TGS-001

Revision: 1

Date: 7/03/2023

Drawn By: Jack Verheul