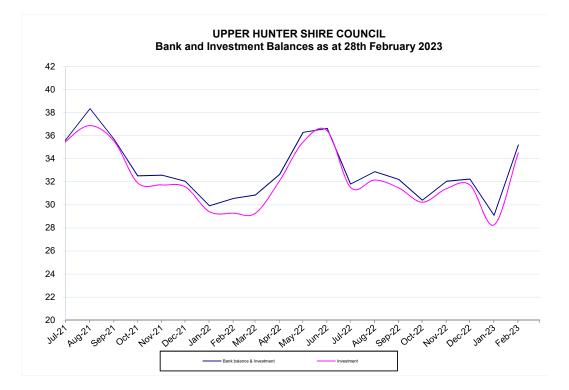

#### Bank Funds and Investment Report

As at 28 February 2023, Council held funds totaling \$35.20m. These funds were contained in its main working account and investment funds, which included its daily cash management account.

Council has maintained its investment portfolio in accordance with the adopted investments policy and has held balances of \$34.51m at 28 February 2023.

A schedule identifying the individual investments held at the end of February 2023 has been provided as an attachment to this report.

#### ATTACHMENTS

- 1. Fund & Function Summary February 2023
- 2. Finance Budget Variation Requests February 2023
- 3. Bank & Investment Graph February 2023
- **4**. Investment Summary February 2023
- **5**. Capital Expenditure Report February 2023
- 6. High Level (Surplus) Deficiency Report February 2023