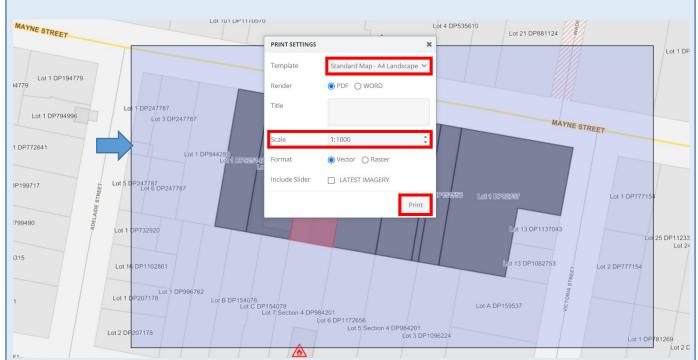

iple items under a line, single form below eg suburb = MERRIWA click to start, single click to add bends, ▼ SELECTION FILTER WIZARD double click to end line Select Filter **Share Boundary Selection** Suburb click an object: all objects that share its Suburb boundary will also be selected Suburb \* **Buffer Around** Filter Clear 100 m type a distance in meters, click the tool, click an object. All features within your distance are

## **Current and Entire Selection**

selected

a selection set is called an Entire Selection. IntraMaps displays these with a black outline in the map. The Information Panel will show data for the Current Selection. IntraMaps with display this as a light red fill colour. Change the Current Selection using the left and right arrows in the Information Panel





















## FOR MORE HELP don't forget the Help Tool or call us



## Help

launch the Help topics



#### Phone

please call UHSC for mapping assistance