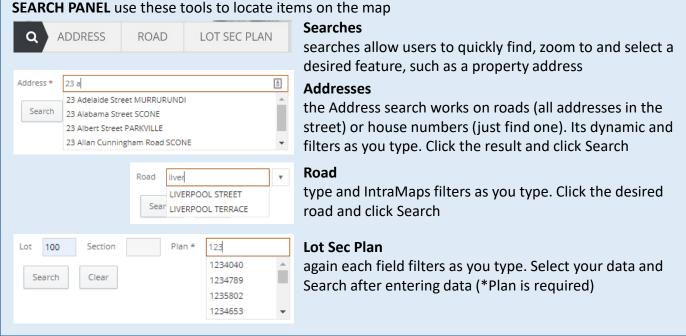

# **IntraMaps Online Mapping**

For a full list and explanation of all features available to IntraMaps please use the help menu located in the top right of the browser.