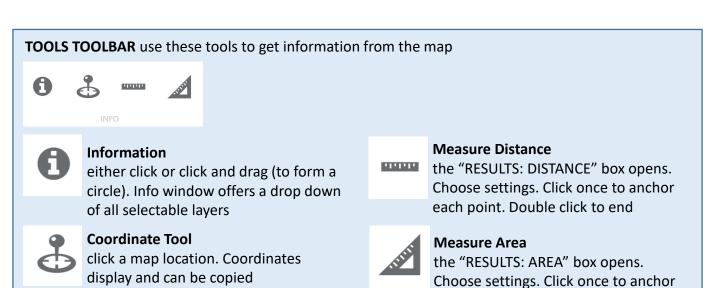

#### **SELECTION TOOLBAR** use these tools to move around the map Γij **N** Lot = Road Centreline Add/Remove Selection **Point Selection** add or remove map items select map items under a single point from the current selection **Circle Selection Selection Layers** All select multiple items under a circle restrict current Lot selection set to = Road Centreline **Rectangle Selection** specific layers or all select multiple items under a rectangle **Select Within** click an object: select object will select **Polygon Selection** all objects within (some large select multiple items under a many sided properties have roads within) shape, single click to start shape, single click to add corners, double click to end shape **Selection Filter Line Selection** restrict current selection set by filter select multiple items under a line, single form below eg suburb = MERRIWA click to start, single click to add bends, ▼ SELECTION FILTER WIZARD double click to end line Select Filter **Share Boundary Selection** Suburb click an object: all objects that share its Suburb boundary will also be selected Suburb \* **Buffer Around** Filter Clear 100 m type a distance in meters, click the tool, click an object. All features within your distance are