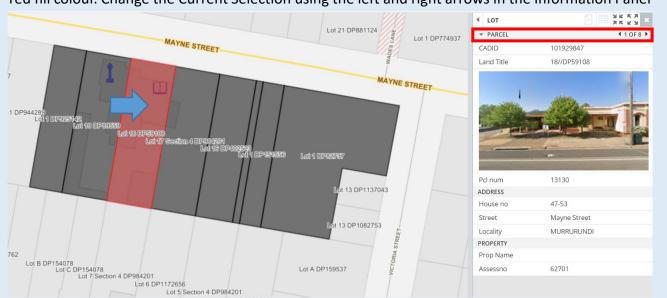

## **Current and Entire Selection**

selected

a selection set is called an Entire Selection. IntraMaps displays these with a black outline in the map. The Information Panel will show data for the Current Selection. IntraMaps with display this as a light red fill colour. Change the Current Selection using the left and right arrows in the Information Panel