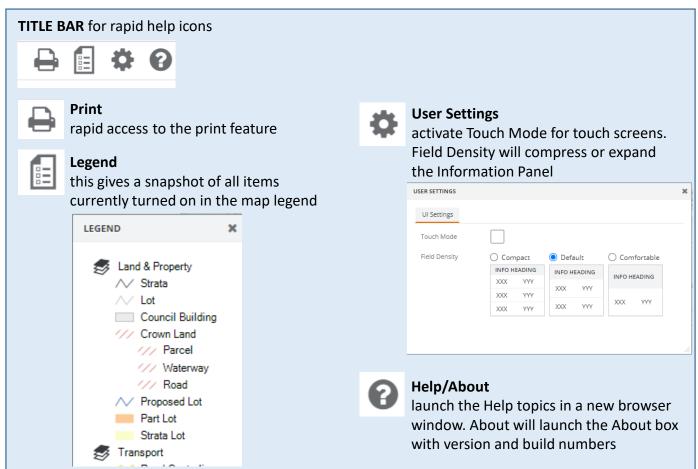

# **IntraMaps Online Mapping**

For a full list and explanation of all features available to IntraMaps please use the help menu located in the top right of the browser.