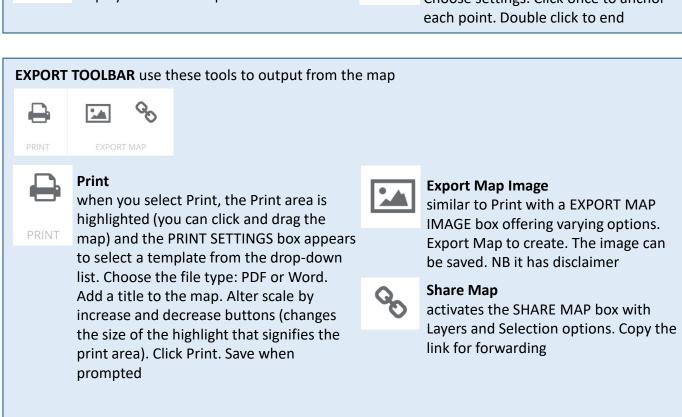

ltiple items under a line, single form below eg suburb = MERRIWA click to start, single click to add bends, ▼ SELECTION FILTER WIZARD double click to end line Select Filter **Share Boundary Selection** Suburb click an object: all objects that share its Suburb boundary will also be selected Suburb \* **Buffer Around** Filter Clear 100 m type a distance in meters, click the tool, click an object. All features within your distance are

## **Current and Entire Selection**

selected

a selection set is called an Entire Selection. IntraMaps displays these with a black outline in the map. The Information Panel will show data for the Current Selection. IntraMaps with display this as a light red fill colour. Change the Current Selection using the left and right arrows in the Information Panel





















## FOR MORE HELP don't forget the Help Tool or call us



## Help

launch the Help topics



#### Phone

please call UHSC for mapping assistance