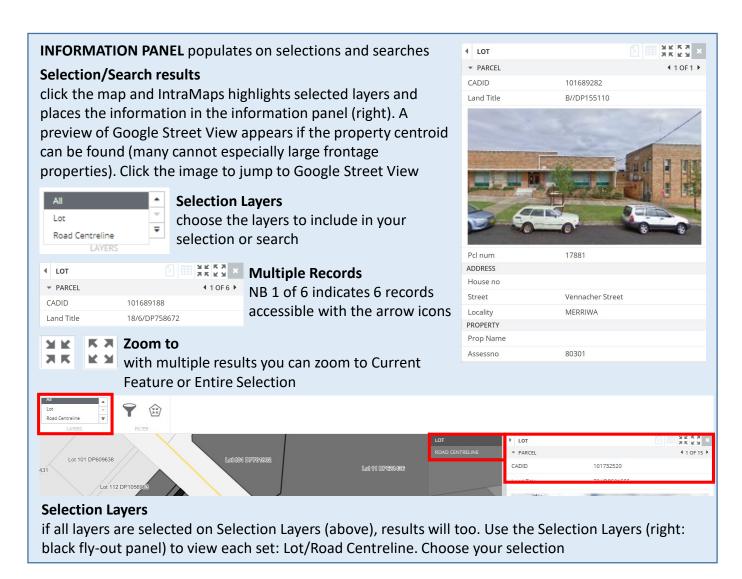

## **Current and Entire Selection**

selected

a selection set is called an Entire Selection. IntraMaps displays these with a black outline in the map. The Information Panel will show data for the Current Selection. IntraMaps with display this as a light red fill colour. Change the Current Selection using the left and right arrows in the Information Panel