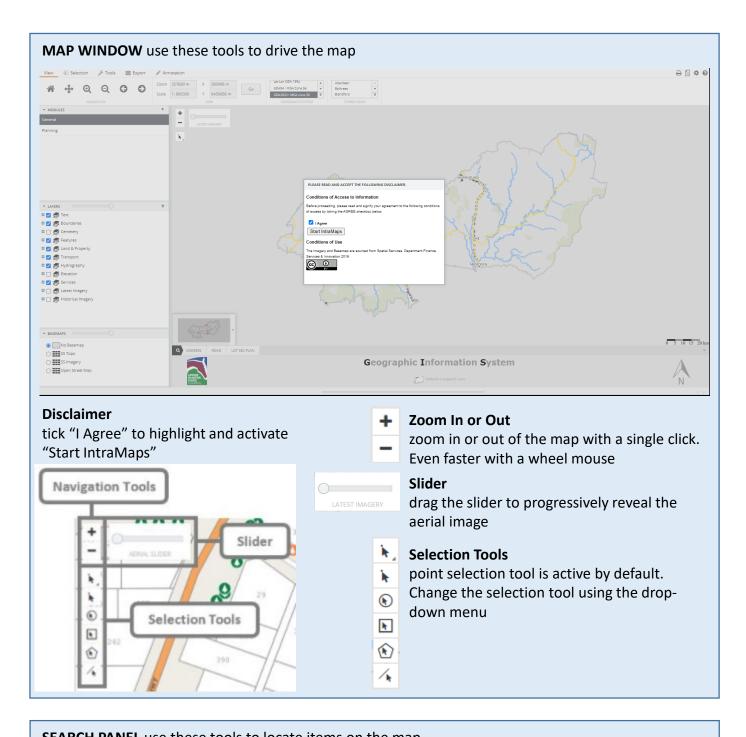

# **IntraMaps Online Mapping**

For a full list and explanation of all features available to IntraMaps please use the help menu located in the top right of the browser.