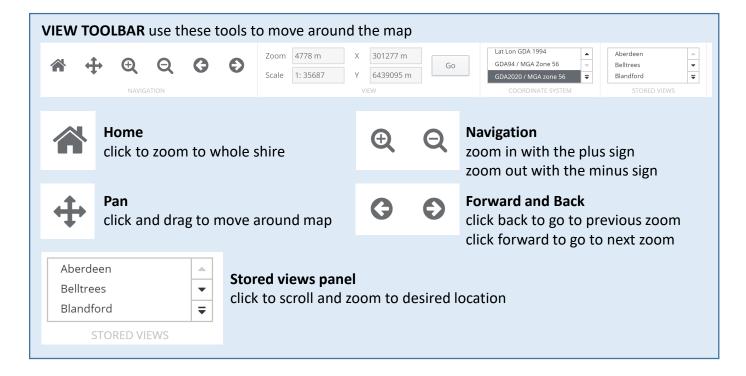

# **IntraMaps Online Mapping**





For a full list and explanation of all features available to IntraMaps please use the help menu located in the top right of the browser.







#### **SELECTION TOOLBAR** use these tools to move around the map Γij **N** Lot = Road Centreline Add/Remove Selection **Point Selection** add or remove map items select map items under a single point from the current selection **Circle Selection Selection Layers** All select multiple items under a circle restrict current Lot selection set to = Road Centreline **Rectangle Selection** specific layers or all select multiple items under a rectangle **Select Within** click an object: select object will select **Polygon Selection** all objects within (some large select multiple items under a many sided properties have roads within) shape, single click to start shape, single click to add corners, double click to end shape **Selection Filter Line Selection** restrict current selection set by fi