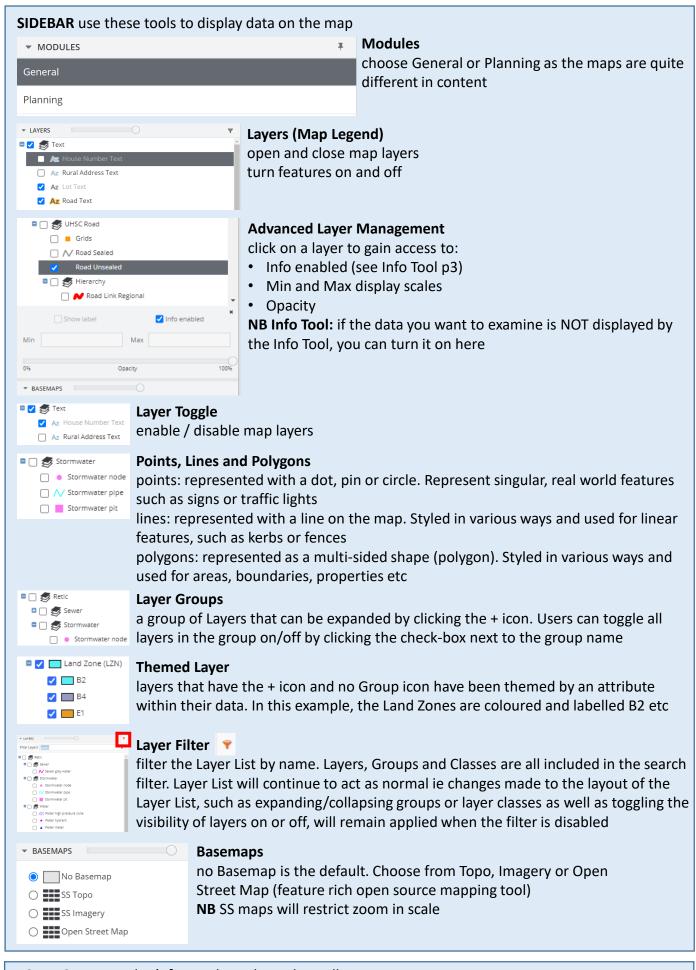

# **IntraMaps Online Mapping**

For a full list and explanation of all features available to IntraMaps please use the help menu located in the top right of the browser.