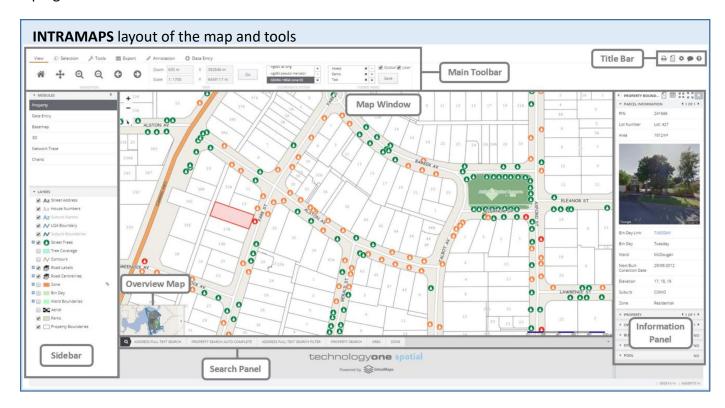

## **Current and Entire Selection**

selected

a selection set is called an Entire Selection. IntraMaps displays these with a black outline in the map. The Information Panel will show data for the Current Selection. IntraMaps with display this as a light red fill colour. Change the Current Selection using the left and right arrows in the Information Panel