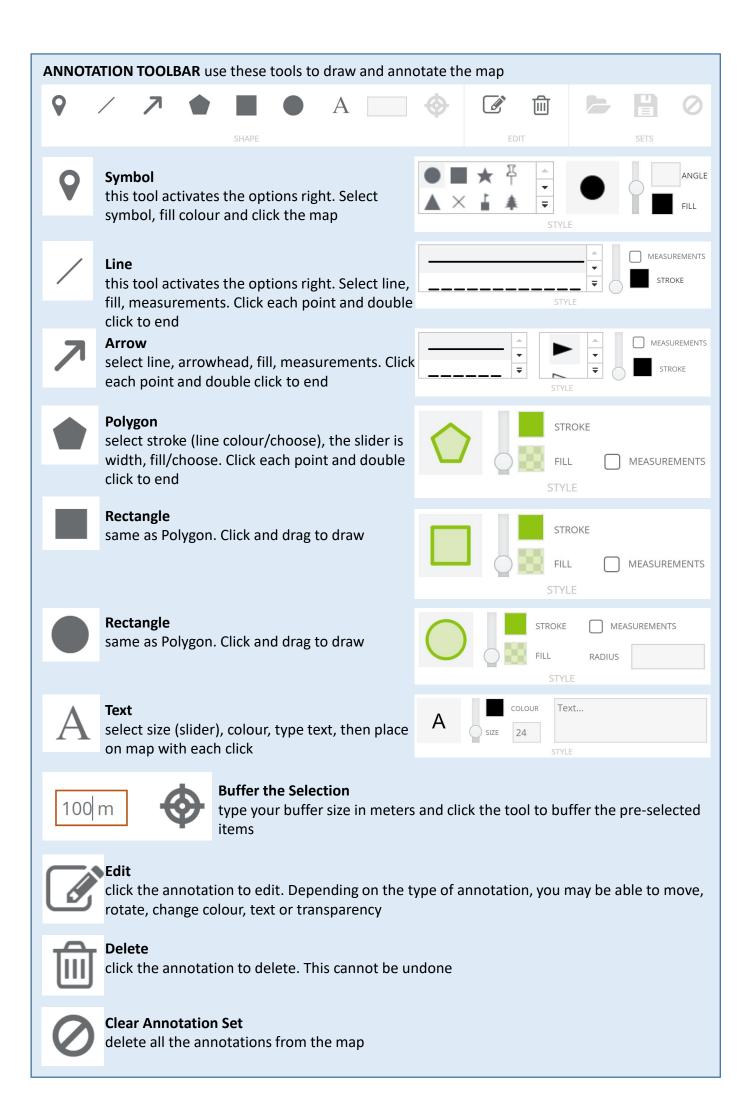

# **IntraMaps Online Mapping**

For a full list and explanation of all features available to IntraMaps please use the help menu located in the top right of the browser.