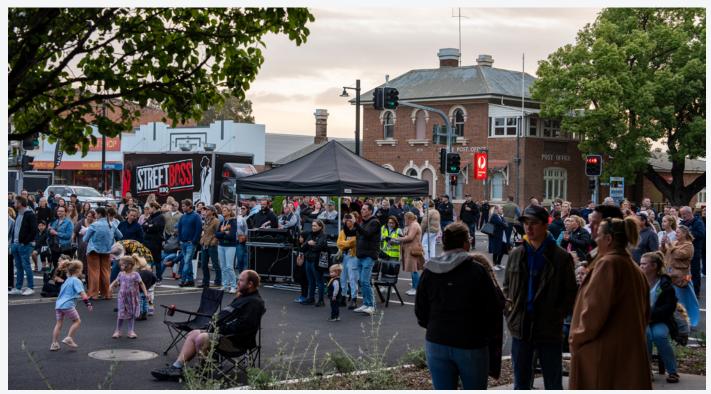

# Absolutely Kelly St

Under the Community Strategic Plan 2035, Upper Hunter Shire Council continues to make impactful progress toward building a Connected Community and a Thriving Economy. The recent Absolutely Kelly Street – Welcome Home! event, held on 12 October 2024, is a shining example of how these strategic priorities are being realised. Designed to celebrate the near completion of Scone's CBD revitalisation project, the event successfully fostered social connection, promoted local business engagement, and reinforced community pride.

# Overview of the Event

Absolutely Kelly Street – Welcome Home! was a large-scale street party held in Scone's main thoroughfare, Kelly Street. Funded through the NSW Government's Open Streets Program (part of the Vibrant Streets Package), the event aimed to activate the newly upgraded CBD space, encourage foot traffic to local businesses, and provide a platform for community engagement.

### **Economic and Social Benefits**

This event aligns directly with the Shire's priorities of supporting a connected, vibrant community while strengthening the local economy. Attendees provided overwhelmingly positive feedback, commenting on the revitalised streetscape and the positive energy throughout the town centre.