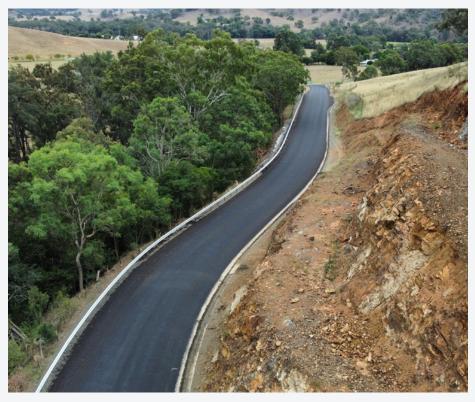

# Moonan Brook Road Upgrades

Under the Community Strategic Plan 2035, Upper Hunter Shire Council continues to deliver quality infrastructure outcomes that strengthen rural communities and improve road safety across the Shire. The recent completion of the Moonan Brook Road Upgrades is a key milestone in Council's ongoing commitment to responsible governance and sustainable infrastructure investment.

This project forms part of Council's broader effort to improve road networks in remote and rural areas, ensuring safer and more resilient access for local residents, primary producers, tourists, and visitors.

#### **Project Overview**

The Moonan Brook Road Upgrades were delivered with support from the NSW Government's Fixing Local Roads Program, with Council also contributing significant resources and funding to the project.

The project focused on sealing approximately 4.5 kilometres of Moonan Brook Road, from the intersection of Hunter Road (MR105) to the bridge over Moonan Brook, including an additional section past the Moonan Brook Camping Ground and tennis courts. The original scope was carefully reviewed and adjusted during delivery to ensure it remained within budget, with additional works included when project savings were realised.

#### Key works included:

- Sealing of previously unsealed road sections.
- Improved road alignment and widening
- Installation of additional guard rail and improved drainage
- Creation of safer sight distances
   through challenging cuttings
- Reduced dust and improved road surface for residents and visitors

Above: Parts of the Moonan Brook Road Upgrades

#### **Quality Infrastructure**

The upgraded road improves safety for all users, including residents, freight operators and tourists, with sealed surfaces, better alignment and clearer sightlines.

Local dust levels have been reduced, improving amenity for nearby residents, visitors to the camping grounds, and recreational users. Improved drainage and a sealed surface have made the road more resilient to wet weather events, reducing ongoing maintenance costs and ensuring year-round access.

The project has enhanced connectivity to key destinations such as Barrington Tops National Park, Moonan Brook Camping Ground and Moonan Cottage function centre, supporting local tourism and primary production.