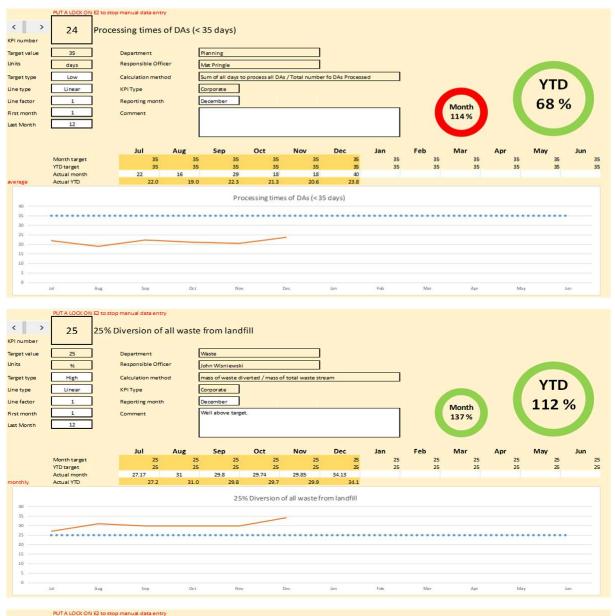

# **Quarterly Progress**

**KPI** Report

\*\*\*\*\*\*\*\*\*\*\*\*\*\*\*\*\*\*\*\*\*\*

Sep

Oct

Nov

Aug

200 0

Jul

Dec

Feb

Mar

Apr

May

รับก

Jan