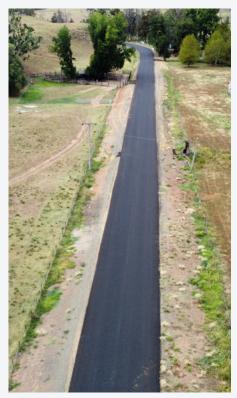

# Moonan Brook Road Upgrades

Under the Community Strategic Plan 2035, Upper Hunter Shire Council continues to deliver quality infrastructure outcomes that strengthen rural communities and improve road safety across the Shire. The recent completion of the Moonan Brook Road Upgrades is a key milestone in Council's ongoing commitment to responsible governance and sustainable infrastructure investment.

The project focused on sealing approximately 4.5 kilometres of Moonan Brook Road, from the intersection of Hunter Road (MR105) to the bridge over Moonan Brook, including an additional section past the Moonan Brook Camping Ground and tennis courts. The original scope was carefully reviewed and adjusted during delivery to ensure it remained within budget, with additional works included when project savings were realised.

# **Project Highlights**

✓ 4.5km of Moonan Brook Road sealed

Improved access to Barrington Tops National Park & Moonan Brook Camping Ground

Project completed
 \$33,000 under budget

Increased resilience during wet weather