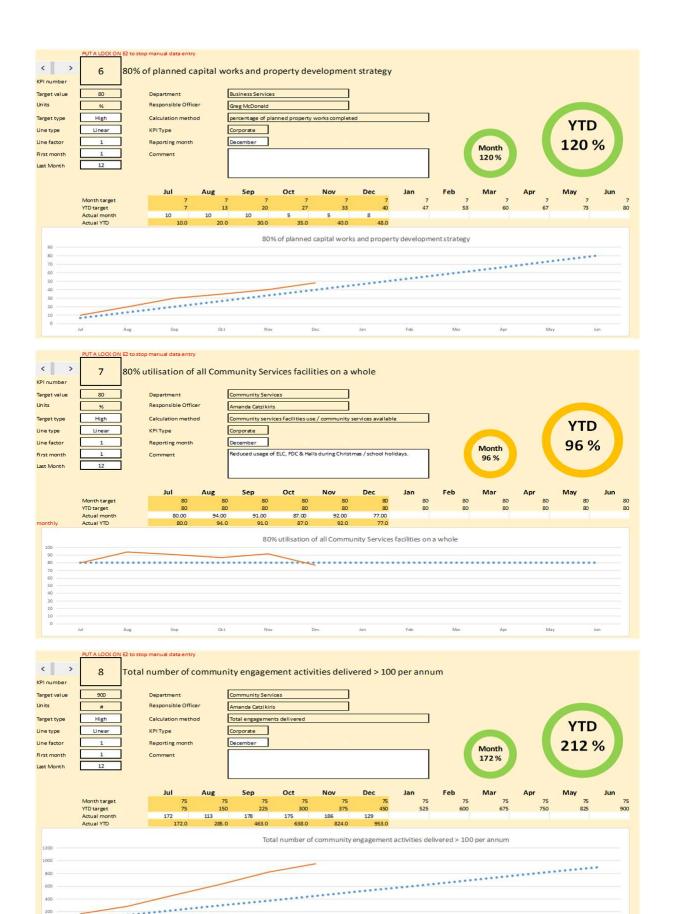

# **Quarterly Progress**

**KPI** Report

\*\*\*\*\*\*\*\*\*\*\*\*\*\*\*\*\*\*\*\*\*\*

Sep

Oct

Nov

Aug

200 0

Jul

Dec

Feb

Mar

Apr

May

รับก

Jan