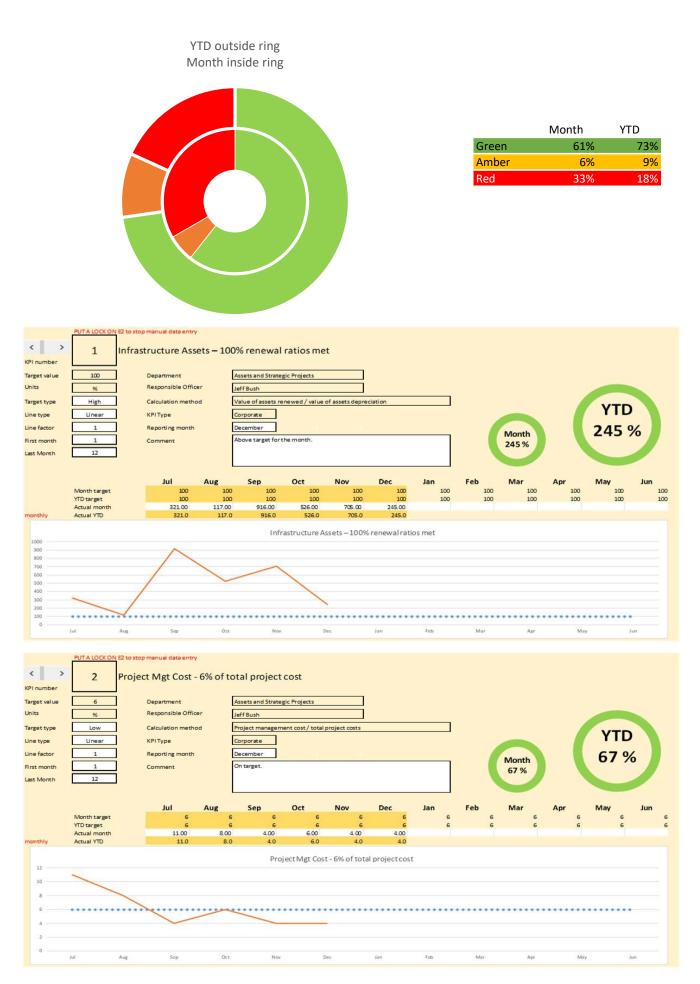

# **Quarterly Progress**

**KPI** Report

\*\*\*\*\*\*\*\*\*\*\*\*\*\*\*\*\*\*\*\*\*\*

Sep

Oct

Nov

Aug

200 0

Jul

Dec

Feb

Mar

Apr

May

รับก

Jan