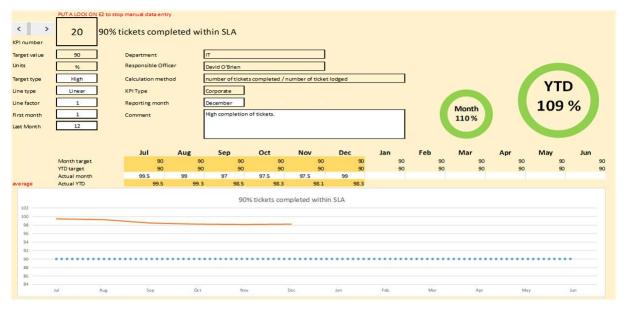

# **Quarterly Progress**

**KPI** Report

\*\*\*\*\*\*\*\*\*\*\*\*\*\*\*\*\*\*\*\*\*\*

Sep

Oct

Nov

Aug

200 0

Jul

Dec

Feb

Mar

Apr

May

รับก

Jan