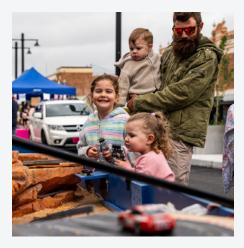

# Absolutely Kelly St

Under the Community Strategic Plan 2035, Upper Hunter Shire Council continues to make impactful progress toward building a Connected Community and a Thriving Economy. The recent Absolutely Kelly Street – Welcome Home! event, held on 12 October 2024, is a shining example of how these strategic priorities are being realised. Designed to celebrate the near completion of Scone's CBD revitalisation project, the event successfully fostered social connection, promoted local business engagement, and reinforced community pride.

# Overview of the Event

Absolutely Kelly Street – Welcome Home! was a large-scale street party held in Scone's main thoroughfare, Kelly Street. Funded through the NSW Government's Open Streets Program (part of the Vibrant Streets Package), the event aimed to activate the newly upgraded CBD space, encourage foot traffic to local businesses, and provide a platform for community engagement.

# Highlights of the day included:

 Live entertainment from celebrated Australian artists Damien Leith and Ben Lee, drawing large crowds and enhancing the festive atmosphere.

- A bustling marketplace showcasing local artisans, makers, and businesses, creating opportunities for economic stimulation.
- A dedicated Kids' Zone offering face painting, games, and interactive activities, ensuring the event catered to all age groups.
- Community group engagement, with stalls and information booths promoting local initiatives and fostering a sense of civic involvement.