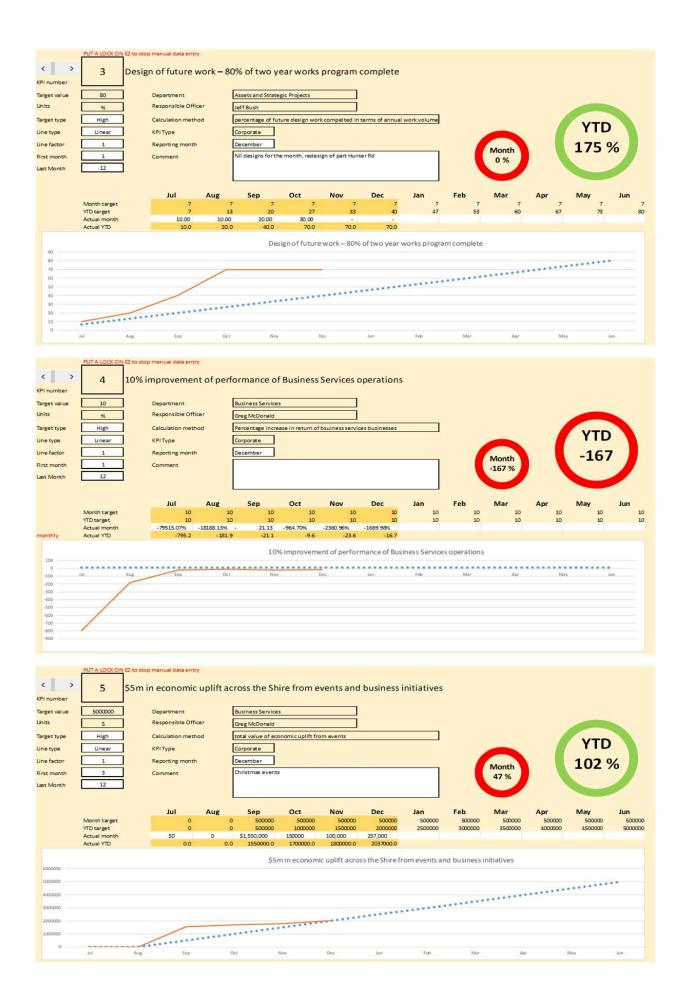

# **Quarterly Progress**

**KPI** Report

\*\*\*\*\*\*\*\*\*\*\*\*\*\*\*\*\*\*\*\*\*\*

Sep

Oct

Nov

Aug

200 0

Jul

Dec

Feb

Mar

Apr

May

รับก

Jan