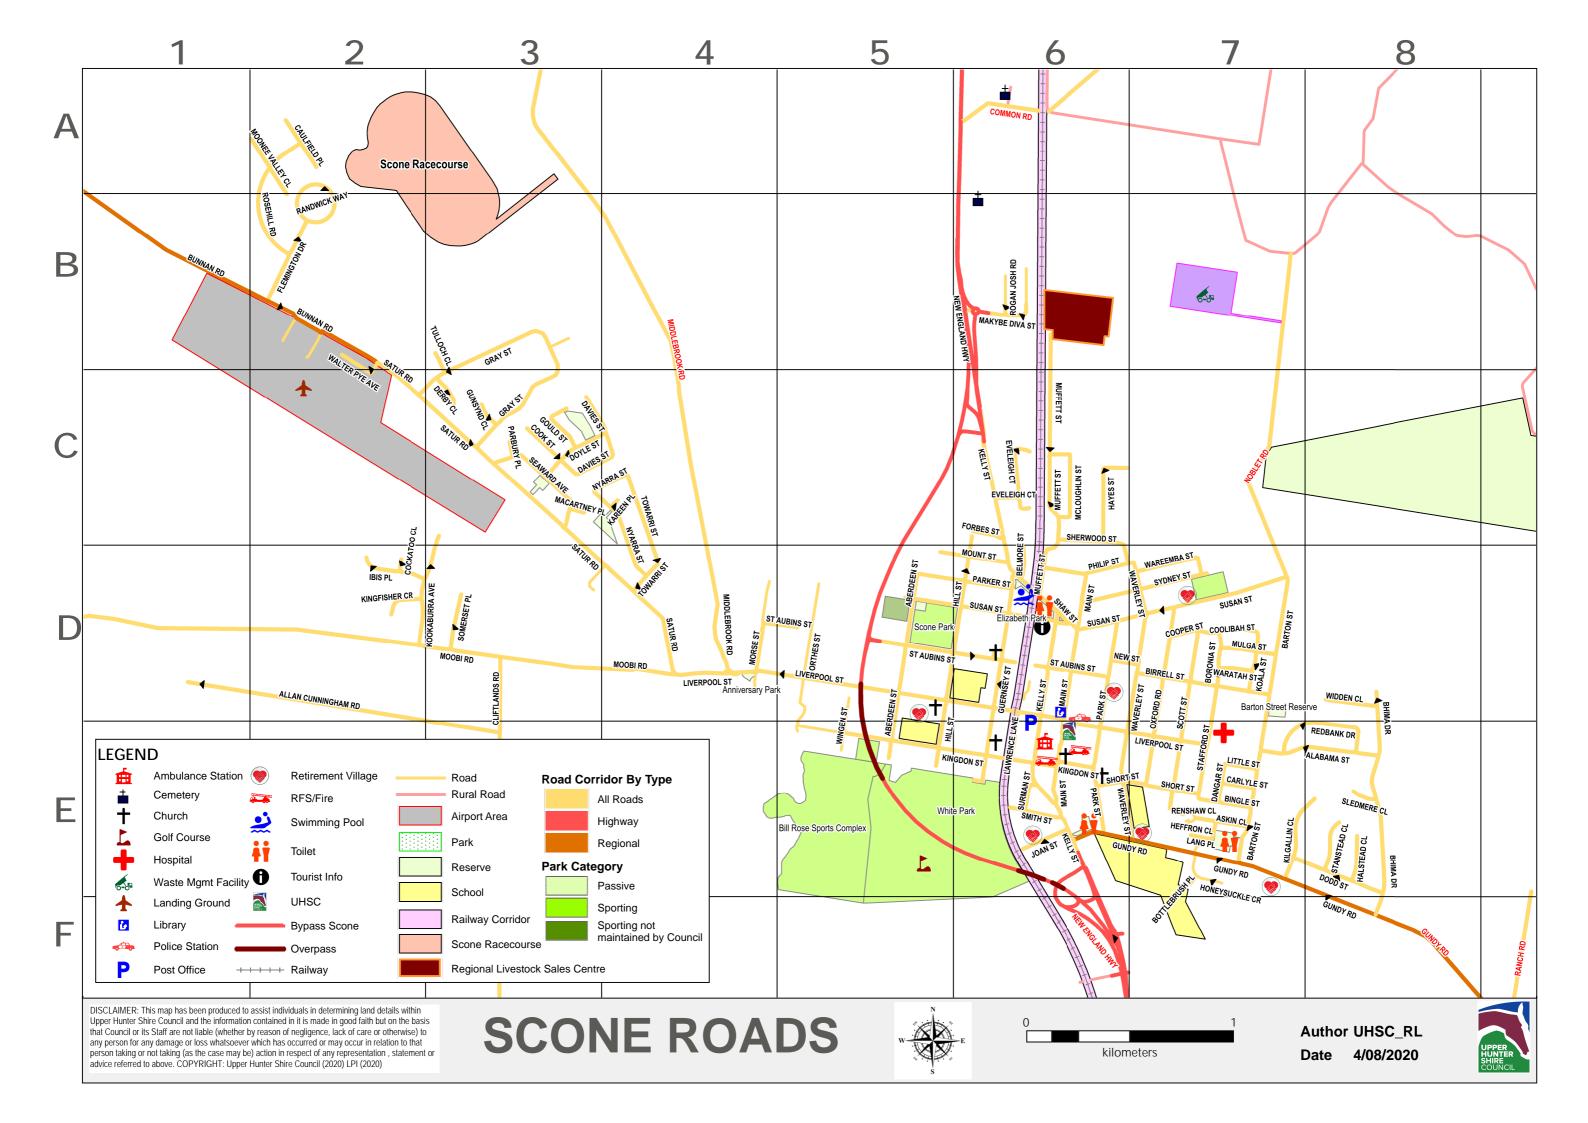

## **SCONE ROADS CROSS REFERENCE**

| Road          | GRID     | Road          | GRID           | Road           | GRID           | Road           | GRID           |
|---------------|----------|---------------|----------------|----------------|----------------|----------------|----------------|
| ABERDEEN ST   | D5,E5    | FLEMINGTON DR | B2             | MACARTNEY PL   | C3             | SATUR RD       | B2,C2,C3,D3,D4 |
| ALABAMA ST    | E7,E8    | FORBES ST     | C6             | MAIN ST        | D6,E6          | SCOTT ST       | D7,E7          |
| ALLAN CUNNING | D1,D2,D3 | GOULD ST      | C3             | MAKYBE DIVA ST | B6             | SEAWARD AVE    | C3             |
| ASKIN CL      | E7       | GRAY ST       | B3,C3          | MCLOUGHLIN ST  | C6             | SHAW ST        | D6             |
| BARTON ST     | D7,E7    | GUERNSEY ST   | D6,E6          | MIDDLEBROOK F  | A3,B3,B4,C4,D4 | SHERWOOD ST    | C6,D6          |
| BELMORE ST    | D6       | GUNDY RD      | E6,E7,E8,F8    | MOOBI RD       | D1,D2,D3,D4    | SHORT ST       | E6,E7          |
| BHIMA DR      | D8,E8,F8 | GUNSYND CL    | C3             | MOONEE VALLEY  | A2             | SLEDMERE CL    | E8             |
| BINGLE ST     | E7       | HALSTEAD CL   | E8             | MORSE ST       | D4             | SMITH ST       | E6             |
| BIRRELL ST    | D7       | HAYES ST      | C6             | MOUNT ST       | D5,D6          | SOMERSET PL    | D3             |
| BORONIA ST    | D7       | HEFFRON CL    | E7             | MUFFETT ST     | B6,C6,D6       | ST AUBINS ST   | D4,D5,D6       |
| BOTTLEBRUSH P | l E7     | HILL ST       | D5,D6,E5       | MULGA ST       | D7             | STAFFORD ST    | D7,E7          |
| BUNNAN RD     | B1,B2    | HONEYSUCKLE C | E7             | NEW ENGLAND I  | A-C6,C-E5,E-F6 | STANSTEAD CL   | E8             |
| CARLYLE ST    | E7       | IBIS PL       | D2             | NEW ST         | D6,D7          | SURMAN ST      | E6             |
| CAULFIELD PL  | A2       | JOAN ST       | E6             | NYARRA ST      | C3,C4,D4       | SUSAN ST       | D5,D6,D7       |
| CLIFTLANDS RD | D3,E3    | KAREEN PL     | C4             | ORTHES ST      | D5             | SYDNEY ST      | D6,D7          |
| COCKATOO CL   | D2       | KELLY ST      | C6,D6,E6       | OXFORD RD      | D7,E7          | TOWARRI ST     | C4,D4          |
| COOK ST       | C3       | KILGALLIN CL  | E7, E8         | PARBURY PL     | C3             | TULLOCH CL     | B3             |
| COOLIBAH ST   | D7       | KINGDON ST    | E5,E6          | PARK ST        | D6,E6          | WALTER PYE AVE | B2             |
| COOPER ST     | D7       | KINGFISHER CR | D2             | PARKER ST      | D5,D6          | WARATAH ST     | D7             |
| DANGAR ST     | E7       | KOALA ST      | D7             | PHILIP ST      | D6             | WAREEMBA ST    | D7             |
| DAVIES ST     | C3,C4    | KOOKABURRA A  | C3,D2,D3       | RANDWICK WAY   | A2,B2          | WAVERLEY ST    | D7,E6,E7       |
| DERBY CL      | C3       | LANG PL       | E7             | REDBANK DR     | E7,E8          | WIDDEN CL      | D8             |
| DODD ST       | E7,E8    | LAWRENCE LANE | D6,E6          | RENSHAW CL     | E7             | WINGEN ST      | D5,E5          |
| DOYLE ST      | C3       | LITTLE ST     | E7             | ROGAN JOSH RD  | B6             |                |                |
| EVELEIGH CT   | C6       | LIVERPOOL ST  | D4,D5,D6,E6,E7 | ROSEHILL RD    | A2,B2          |                |                |